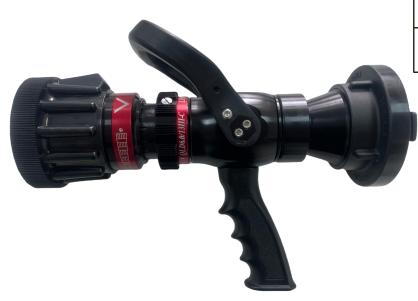

## **Adjustable Flow Rate Nozzle**

| W.Pressure | Flow Rate (LPM)               | Coupling               | Unit Weight |
|------------|-------------------------------|------------------------|-------------|
| 7 Bar      | 350-450-580-780-950-<br>FLUSH | 2.5" Storz<br>2.5" BIC | 2.68KG      |

## **Main Features:**

- 1. Strong light weight anodized aluminum construction.
- 2. DuPont Nylon handle and pistol grip.
- 3. Stainless steel spinning teeth offers high quality fog performance.
- 4. Rubber bumper provides maximum durability in harsh condition.
- 5. Stainless steel strainer filters impurities.
- 6. Stainless steel ball valve.
- 7. Excellent for use with foam tube.